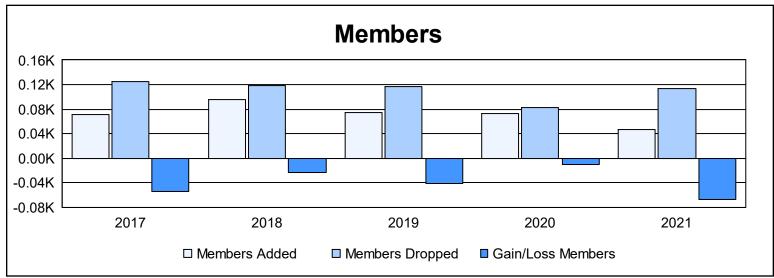

District 14 U

As of June 2021 Cumulative

| Year      | New<br>Clubs | Dropped<br>Clubs | Gain/<br>Loss<br>Clubs | New<br>Members | Charter<br>Members | Reinstate<br>Members | Transfer<br>Members | Total<br>Member<br>Added | Total<br>Members<br>Dropped | Gain/<br>Loss<br>Members |
|-----------|--------------|------------------|------------------------|----------------|--------------------|----------------------|---------------------|--------------------------|-----------------------------|--------------------------|
| 2016-2017 | 0            | 1                | -1                     | 62             | 1                  | 5                    | 3                   | 71                       | 125                         | -54                      |
| 2017-2018 | 0            | 2                | -2                     | 80             | 1                  | 4                    | 11                  | 96                       | 119                         | -23                      |
| 2018-2019 | 0            | 0                | 0                      | 68             | 0                  | 7                    | 0                   | 75                       | 116                         | -41                      |
| 2019-2020 | 0            | 1                | -1                     | 68             | 0                  | 2                    | 2                   | 72                       | 82                          | -10                      |
| 2020-2021 | 0            | 0                | 0                      | 34             | 0                  | 8                    | 4                   | 46                       | 113                         | -67                      |
| Average   | 0            | 1                | -1                     | 62             | 0                  | 5                    | 4                   | 72                       | 111                         | -39                      |